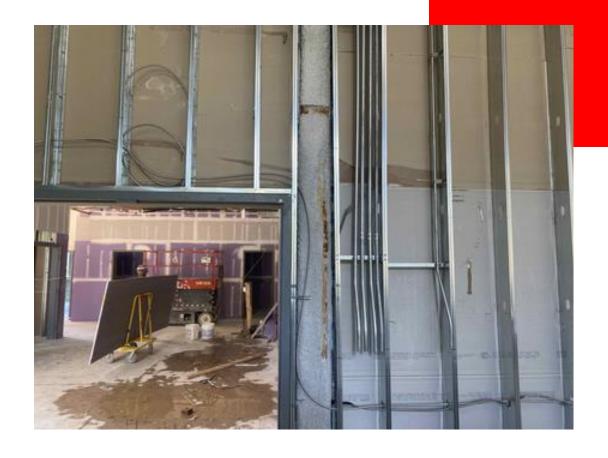

on in new building continuing
- Drywall installation in new building continuing
- Exterior brick installation continuing
- Storefront framing and glazing installation continuing
- Plumbing fixture installation continuing in the existing building
- Flooring installation continuing in the existing building
- Metal wall panels clips installation continuing
- Epoxy flooring finishing

## **BUDGET/SCHEDULE**

### **Construction Budget**

\$17,600,000.00

### **Budget Status**

\$11,341,552.58

### **Substantial Completion:**

July 25, 2022

#### **Schedule Status:**

On Schedule

Completed By: Chris Hubbard



New addition curtainwall install





Exterior air barrier installation



Metal wall panel clip installation





East side storefront install



## Drywall finishing in new building





Electrical in-wall rough-in



### **Exterior brick installation**





Ceiling grid/lights installation in cafeteria



## Existing bathroom epoxy





Painting in existing building