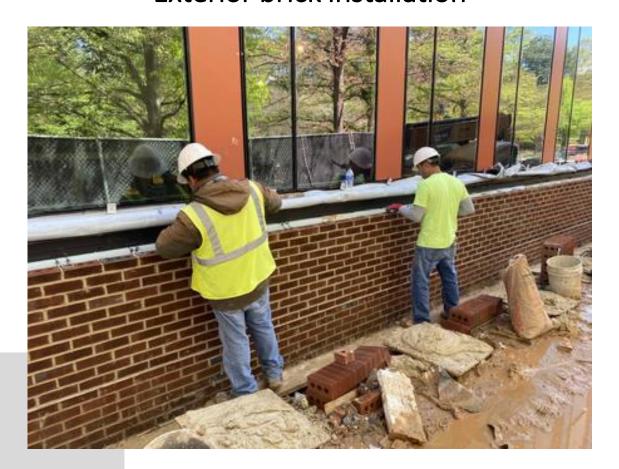

### **Exterior brick installation**

Ceiling grid/lights installation in cafeteria