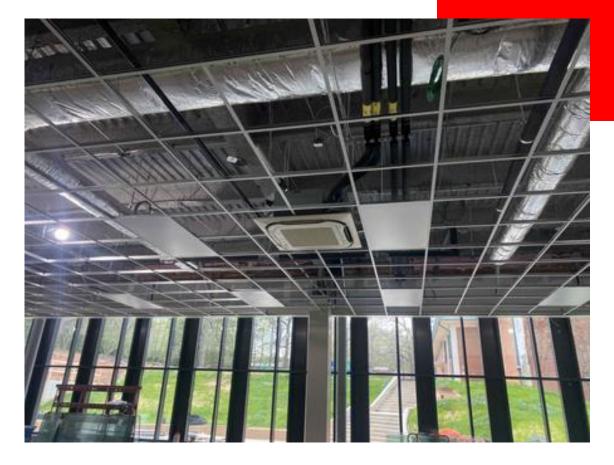

### **Exterior brick installation**

Ceiling grid/lights installation in cafeteria